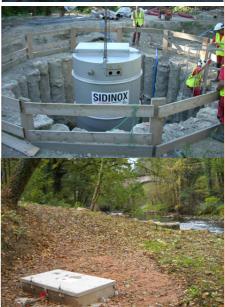

## **SIDINOX PREFABRICATED LIFT STATION**

## EQUIPPED WITH DIP LIFT SYSTEM, SIDINOX INCORPORATES ALL THE ADVANTAGES OF DIP :

- No odors
- No gas
- No wet well
- no cleaning

**SIDINOX,** a new, READY TO INSTALL lift station concept, made from stainless steel with a 25 year warranty against corrosion and leakage

Awarded Product of the Year by the Public Building & Work Professionals

Access hatch (gas spring assist) with anti-fall bars

Fitted with Direct In Line pump system DIP

Ready to install Quick to connect

Ecological design Fully recyclable stainless steel

OmniDiP remote management system

Ranges from 4 to 8 feet in diameter

Clean, Waterproof and safe

Sump pump pit

Anti-float lip