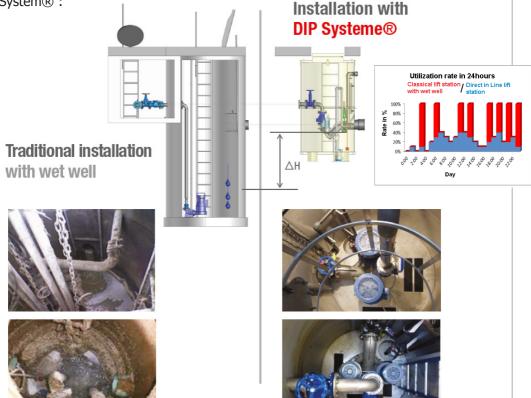

For the last 10 years SIDE Industrie has been innovating and developping the DIP SYSTEM® to make it not only the most COMPLETE, clean , safe and ecological solution but also extremely ECONOMICAL.

Let's compare a traditional pumping system with the direct in-line pumping DIP System® :