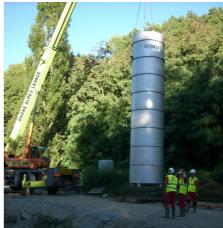

Basic and advanced modules enable you to set up the configuration that meets your own requirements. Sidinox ranges from 4 to 8 ft diameter stainless steel (AISI 304L) sealed units which house all the equipment required for its operation.

The SIDINOX can be fitted with DIP11-2HP up to DIP151-75HP duplex system.

They are pre-assembled with pipework, valves, access ladder and vent. Provided with a fully functional electrical cabinet including the OmniDIP remote system and a base for external installation by contractor.