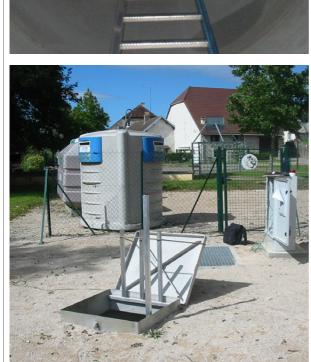

Awarded Product of the Year by the Public Building & Work Professionals

Access hatch (gas spring assist) with anti-fall bars

Fitted with Direct In Line pump system DIP

Ready to install Quick to connect

Ecological design Fully recyclable stainless steel

OmniDiP remote management system

Ranges from 4 to 8 feet in diameter

Clean, Waterproof and safe

Sump pump pit

Anti-float lip

The SIDINOX can be fitted with DIP11-2HP up to DIP151-75HP duplex system.

They are pre-assembled with pipework, valves, access ladder and vent. Provided with a fully functional electrical cabinet including the OmniDIP remote system and a base for external installation by contractor.